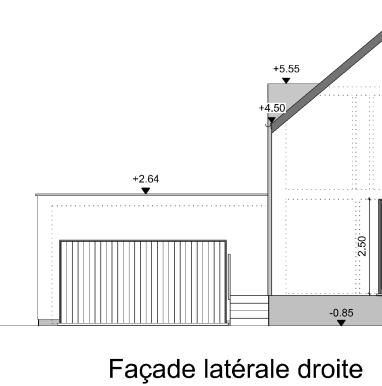

Façade rue

Plan premier étage

2.825

|                                                                                                                                                                                                                                                                                           | INDICE OBJET DE LA MODIFICATION                                                                                                   | DATE                                         |
|-------------------------------------------------------------------------------------------------------------------------------------------------------------------------------------------------------------------------------------------------------------------------------------------|-----------------------------------------------------------------------------------------------------------------------------------|----------------------------------------------|
| +2.97                                                                                                                                                                                                                                                                                     | A  Complétude de dossier PU suvant le courrier du 28.11.2022 (ref. AD/PU/22/58)                                                   | 23.01.2023                                   |
|                                                                                                                                                                                                                                                                                           |                                                                                                                                   |                                              |
|                                                                                                                                                                                                                                                                                           | PROVINCE DE<br>Commune de La<br>Sème Division, Se                                                                                 | Bruyère                                      |
|                                                                                                                                                                                                                                                                                           | rue Bois Notre-Dames, Meux<br>DEMANDE DE PERMIS D'URBANISME<br>Construction de 4 maisons unifamilliales<br>MAÎTRE D'OUVRAGE: MTBC |                                              |
|                                                                                                                                                                                                                                                                                           | IVIAITRE D'OUVRAGE<br>Réprésenté p<br>Rue Basse-Baive 53bis                                                                       | LINTIBC<br>par Tibaut Maes<br>, 5310 Eghezée |
| Chambre 3<br>Chambre 3<br>Chambre 4<br>3.00<br>2.06<br>98<br>72 <sup>6</sup><br>98<br>2.06<br>98<br>72 <sup>6</sup><br>98<br>72 <sup>6</sup><br>98<br>72 <sup>6</sup><br>98<br>72 <sup>6</sup><br>98<br>72 <sup>6</sup><br>98<br>70<br>70<br>70<br>70<br>70<br>70<br>70<br>70<br>70<br>70 |                                                                                                                                   | 07/11/2023<br>// 1/200 //1/100               |
|                                                                                                                                                                                                                                                                                           |                                                                                                                                   |                                              |