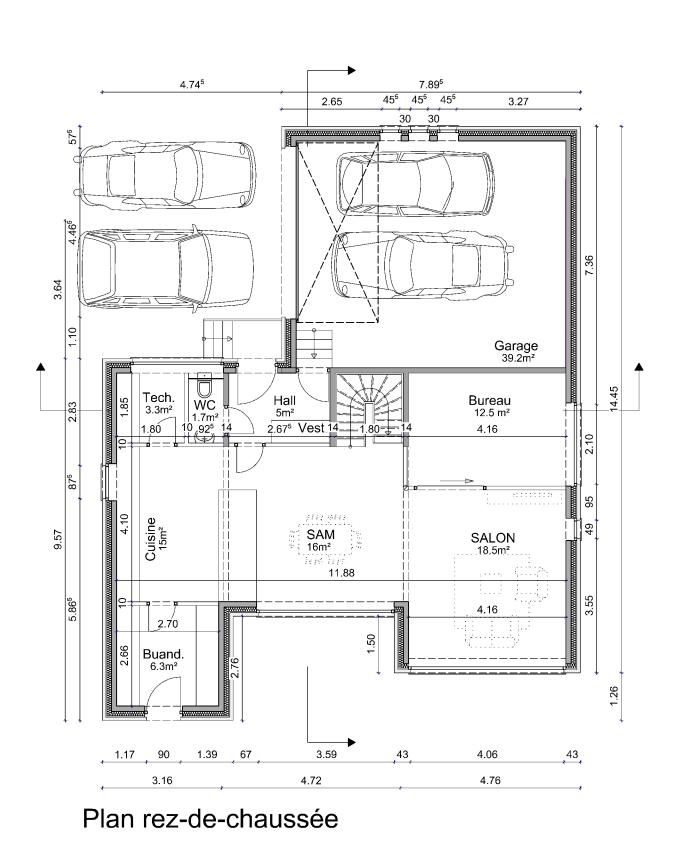

Façade rue

Plan premier étage

2.825

|                                                                                                                                                                                                                                                                                           | INDICE OBJET DE LA MODIFICATION                                                                                                   | DATE                                         |
|-------------------------------------------------------------------------------------------------------------------------------------------------------------------------------------------------------------------------------------------------------------------------------------------|-----------------------------------------------------------------------------------------------------------------------------------|----------------------------------------------|
| +2.97                                                                                                                                                                                                                                                                                     | A  Complétude de dossier PU suvant le courrier du 28.11.2022 (ref. AD/PU/22/58)                                                   | 23.01.2023                                   |
|                                                                                                                                                                                                                                                                                           |                                                                                                                                   |                                              |
|                                                                                                                                                                                                                                                                                           | PROVINCE DE<br>Commune de La<br>Sème Division, Se                                                                                 | Bruyère                                      |
|                                                                                                                                                                                                                                                                                           | rue Bois Notre-Dames, Meux<br>DEMANDE DE PERMIS D'URBANISME<br>Construction de 4 maisons unifamilliales<br>MAÎTRE D'OUVRAGE: MTBC |                                              |
|                                                                                                                                                                                                                                                                                           | IVIAITRE D'OUVRAGE<br>Réprésenté p<br>Rue Basse-Baive 53bis                                                                       | LINTIBC<br>par Tibaut Maes<br>, 5310 Eghezée |
| Chambre 3<br>Chambre 3<br>Chambre 4<br>3.00<br>2.06<br>98<br>72 <sup>6</sup><br>98<br>2.06<br>98<br>72 <sup>6</sup><br>98<br>72 <sup>6</sup><br>98<br>72 <sup>6</sup><br>98<br>72 <sup>6</sup><br>98<br>72 <sup>6</sup><br>98<br>70<br>70<br>70<br>70<br>70<br>70<br>70<br>70<br>70<br>70 |                                                                                                                                   | 07/11/2023<br>// 1/200 //1/100               |
|                                                                                                                                                                                                                                                                                           |                                                                                                                                   |                                              |