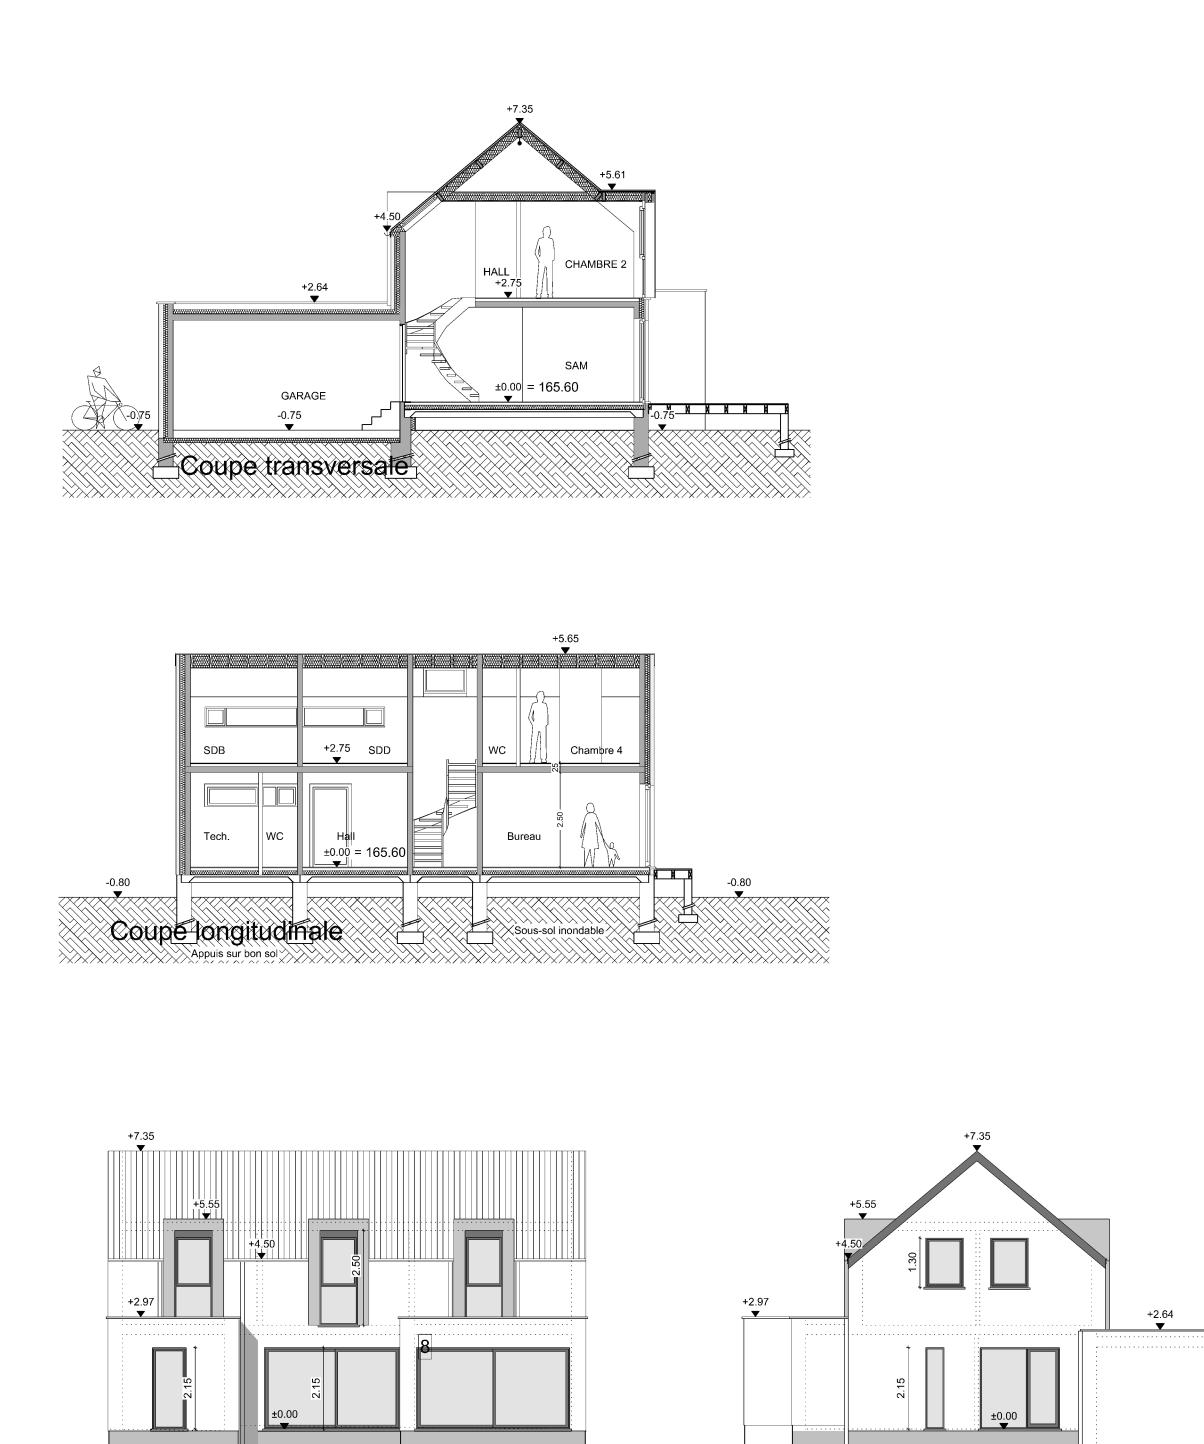

Façade rue

Plan premier étage

2.825

|                                                                                                                                                                                                                                                                                           | INDICE OBJET DE LA MODIFICATION                                                                                                   | DATE                                         |
|-------------------------------------------------------------------------------------------------------------------------------------------------------------------------------------------------------------------------------------------------------------------------------------------|-----------------------------------------------------------------------------------------------------------------------------------|----------------------------------------------|
| +2.97                                                                                                                                                                                                                                                                                     | A  Complétude de dossier PU suvant le courrier du 28.11.2022 (ref. AD/PU/22/58)                                                   | 23.01.2023                                   |
|                                                                                                                                                                                                                                                                                           |                                                                                                                                   |                                              |
|                                                                                                                                                                                                                                                                                           | PROVINCE DE<br>Commune de La<br>Sème Division, Se                                                                                 | Bruyère                                      |
|                                                                                                                                                                                                                                                                                           | rue Bois Notre-Dames, Meux<br>DEMANDE DE PERMIS D'URBANISME<br>Construction de 4 maisons unifamilliales<br>MAÎTRE D'OUVRAGE: MTBC |                                              |
|                                                                                                                                                                                                                                                                                           | IVIAITRE D'OUVRAGE<br>Réprésenté p<br>Rue Basse-Baive 53bis                                                                       | LINTIBC<br>par Tibaut Maes<br>, 5310 Eghezée |
| Chambre 3<br>Chambre 3<br>Chambre 4<br>3.00<br>2.06<br>98<br>72 <sup>6</sup><br>98<br>2.06<br>98<br>72 <sup>6</sup><br>98<br>72 <sup>6</sup><br>98<br>72 <sup>6</sup><br>98<br>72 <sup>6</sup><br>98<br>72 <sup>6</sup><br>98<br>70<br>70<br>70<br>70<br>70<br>70<br>70<br>70<br>70<br>70 |                                                                                                                                   | 07/11/2023<br>// 1/200 //1/100               |
|                                                                                                                                                                                                                                                                                           |                                                                                                                                   |                                              |