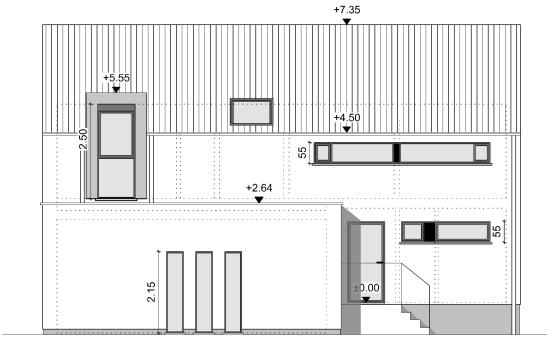

Façade rue

Plan premier étage

2.825

|                                                                                                                                                                                                                                                                                           | INDICE OBJET DE LA MODIFICATION                                                                                                   | DATE                                         |
|-------------------------------------------------------------------------------------------------------------------------------------------------------------------------------------------------------------------------------------------------------------------------------------------|-----------------------------------------------------------------------------------------------------------------------------------|----------------------------------------------|
| +2.97                                                                                                                                                                                                                                                                                     | A  Complétude de dossier PU suvant le courrier du 28.11.2022 (ref. AD/PU/22/58)                                                   | 23.01.2023                                   |
|                                                                                                                                                                                                                                                                                           |                                                                                                                                   |                                              |
|                                                                                                                                                                                                                                                                                           | PROVINCE DE<br>Commune de La<br>Sème Division, Se                                                                                 | Bruyère                                      |
|                                                                                                                                                                                                                                                                                           | rue Bois Notre-Dames, Meux<br>DEMANDE DE PERMIS D'URBANISME<br>Construction de 4 maisons unifamilliales<br>MAÎTRE D'OUVRAGE: MTBC |                                              |
|                                                                                                                                                                                                                                                                                           | IVIAITRE D'OUVRAGE<br>Réprésenté p<br>Rue Basse-Baive 53bis                                                                       | LINTIBC<br>par Tibaut Maes<br>, 5310 Eghezée |
| Chambre 3<br>Chambre 3<br>Chambre 4<br>3.00<br>2.06<br>98<br>72 <sup>6</sup><br>98<br>2.06<br>98<br>72 <sup>6</sup><br>98<br>72 <sup>6</sup><br>98<br>72 <sup>6</sup><br>98<br>72 <sup>6</sup><br>98<br>72 <sup>6</sup><br>98<br>70<br>70<br>70<br>70<br>70<br>70<br>70<br>70<br>70<br>70 |                                                                                                                                   | 07/11/2023<br>// 1/200 //1/100               |
|                                                                                                                                                                                                                                                                                           |                                                                                                                                   |                                              |