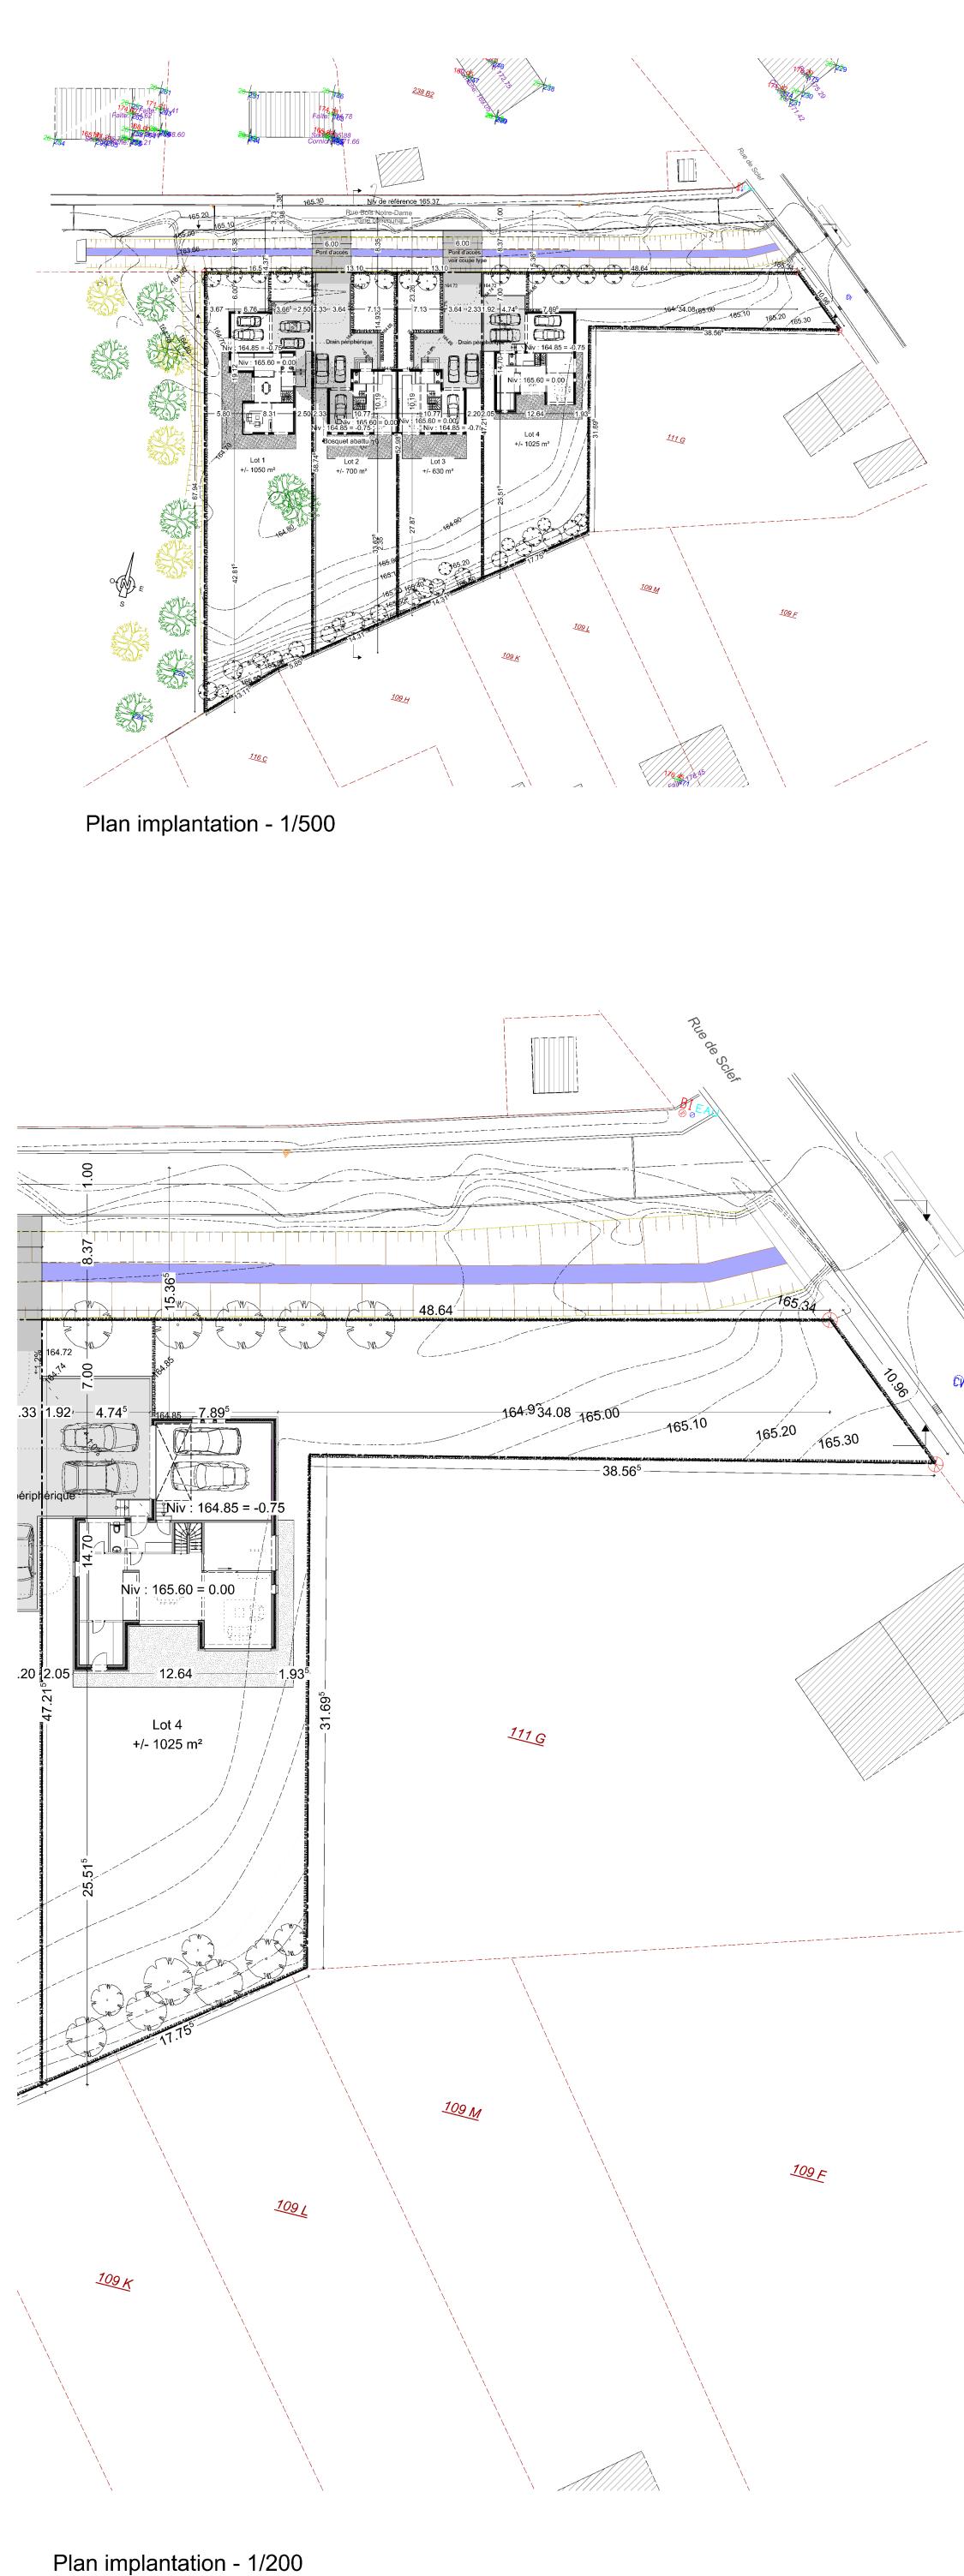

Façade rue

Plan premier étage

2.825

|                                                                                                                                                                                                                                                                                           | INDICE OBJET DE LA MODIFICATION                                                                                                   | DATE                                         |
|-------------------------------------------------------------------------------------------------------------------------------------------------------------------------------------------------------------------------------------------------------------------------------------------|-----------------------------------------------------------------------------------------------------------------------------------|----------------------------------------------|
| +2.97                                                                                                                                                                                                                                                                                     | A  Complétude de dossier PU suvant le courrier du 28.11.2022 (ref. AD/PU/22/58)                                                   | 23.01.2023                                   |
|                                                                                                                                                                                                                                                                                           |                                                                                                                                   |                                              |
|                                                                                                                                                                                                                                                                                           | PROVINCE DE<br>Commune de La<br>Sème Division, Se                                                                                 | Bruyère                                      |
|                                                                                                                                                                                                                                                                                           | rue Bois Notre-Dames, Meux<br>DEMANDE DE PERMIS D'URBANISME<br>Construction de 4 maisons unifamilliales<br>MAÎTRE D'OUVRAGE: MTBC |                                              |
|                                                                                                                                                                                                                                                                                           | IVIAITRE D'OUVRAGE<br>Réprésenté p<br>Rue Basse-Baive 53bis                                                                       | LINTIBC<br>par Tibaut Maes<br>, 5310 Eghezée |
| Chambre 3<br>Chambre 3<br>Chambre 4<br>3.00<br>2.06<br>98<br>72 <sup>6</sup><br>98<br>2.06<br>98<br>72 <sup>6</sup><br>98<br>72 <sup>6</sup><br>98<br>72 <sup>6</sup><br>98<br>72 <sup>6</sup><br>98<br>72 <sup>6</sup><br>98<br>70<br>70<br>70<br>70<br>70<br>70<br>70<br>70<br>70<br>70 |                                                                                                                                   | 07/11/2023<br>// 1/200 //1/100               |
|                                                                                                                                                                                                                                                                                           |                                                                                                                                   |                                              |