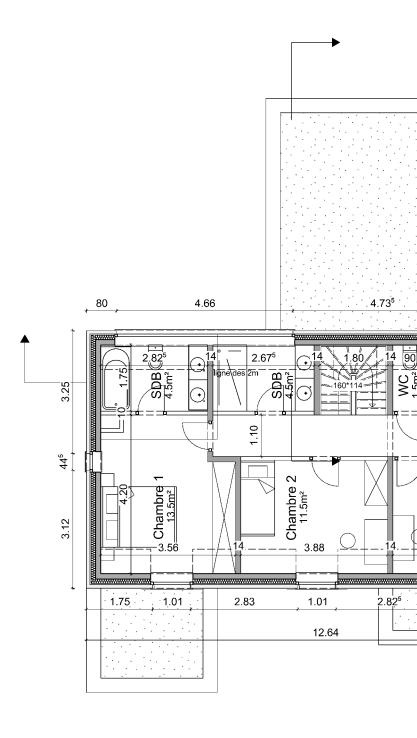

Façade rue

Plan premier étage

2.825

|                                                                                                                                                                                                                                                                                           | INDICE OBJET DE LA MODIFICATION                                                                                                   | DATE                                         |
|-------------------------------------------------------------------------------------------------------------------------------------------------------------------------------------------------------------------------------------------------------------------------------------------|-----------------------------------------------------------------------------------------------------------------------------------|----------------------------------------------|
| +2.97                                                                                                                                                                                                                                                                                     | A  Complétude de dossier PU suvant le courrier du 28.11.2022 (ref. AD/PU/22/58)                                                   | 23.01.2023                                   |
|                                                                                                                                                                                                                                                                                           |                                                                                                                                   |                                              |
|                                                                                                                                                                                                                                                                                           | PROVINCE DE<br>Commune de La<br>Sème Division, Se                                                                                 | Bruyère                                      |
|                                                                                                                                                                                                                                                                                           | rue Bois Notre-Dames, Meux<br>DEMANDE DE PERMIS D'URBANISME<br>Construction de 4 maisons unifamilliales<br>MAÎTRE D'OUVRAGE: MTBC |                                              |
|                                                                                                                                                                                                                                                                                           | IVIAITRE D'OUVRAGE<br>Réprésenté p<br>Rue Basse-Baive 53bis                                                                       | LINTIBC<br>par Tibaut Maes<br>, 5310 Eghezée |
| Chambre 3<br>Chambre 3<br>Chambre 4<br>3.00<br>2.06<br>98<br>72 <sup>6</sup><br>98<br>2.06<br>98<br>72 <sup>6</sup><br>98<br>72 <sup>6</sup><br>98<br>72 <sup>6</sup><br>98<br>72 <sup>6</sup><br>98<br>72 <sup>6</sup><br>98<br>70<br>70<br>70<br>70<br>70<br>70<br>70<br>70<br>70<br>70 |                                                                                                                                   | 07/11/2023<br>// 1/200 //1/100               |
|                                                                                                                                                                                                                                                                                           |                                                                                                                                   |                                              |