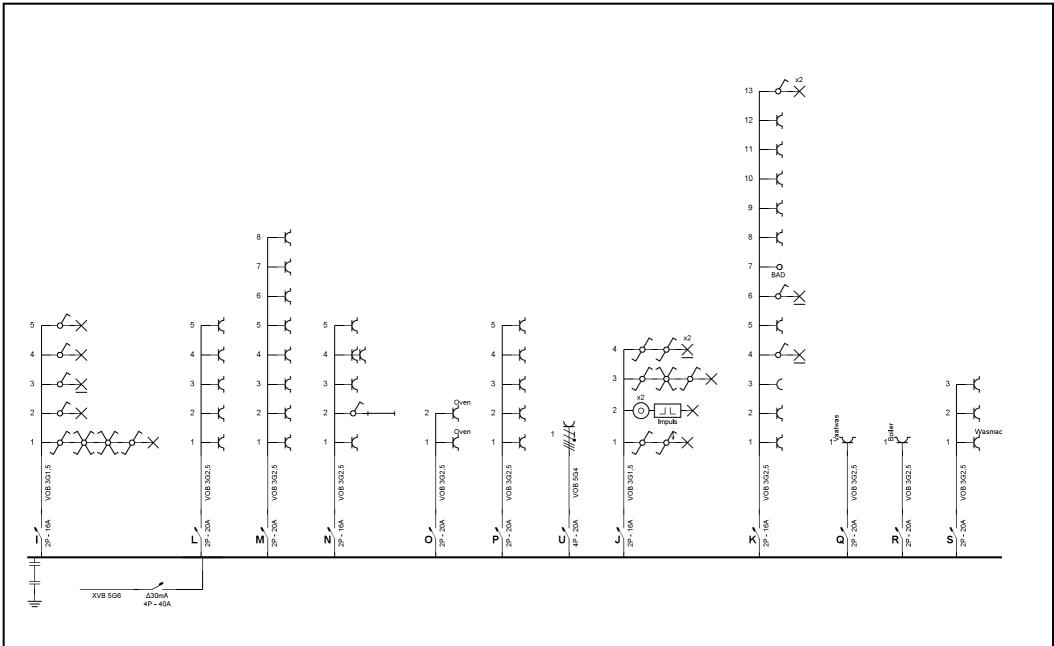

## **BORD KELDER**

| Plaats van de elektrische installatie        | Installateur Ceelektro B.V.B.A. Kasteelstraat 39 B 8531 Hulste GSM: 0486 35 19 26 Fax: 056 70 45 69 e-mail: ludwig@ceelektro.be BTW BE 0480.026.472 | p. 1/9<br>Eendraadschema |
|----------------------------------------------|-----------------------------------------------------------------------------------------------------------------------------------------------------|--------------------------|
|                                              |                                                                                                                                                     | Datum: 30/08/2019        |
|                                              |                                                                                                                                                     | 3 x 400V + N ~ 50Hz      |
|                                              |                                                                                                                                                     | 25A                      |
| Printed by BoltPDF (c) NCH Software. Free fo | non-commercial use only.                                                                                                                            |                          |