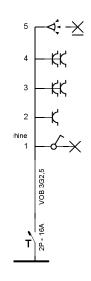

| Datum: 30/08/2019        |
|                                              |                                                                                                                                                     | 3 x 400V + N ~ 50Hz      |
|                                              |                                                                                                                                                     | 25A                      |
| Printed by BoltPDF (c) NCH Software. Free fo | non-commercial use only.                                                                                                                            |                          |



## **BORD BERGING**

















GARAGE VERLICHTING + STOPCONTACTEN



ZOLDER VERLICHTING + STOPCONTACTEN



| Plaats van de elektrische installatie | Installateur<br>Ceelektro B.V.B.A.                 | p. 9/9<br>Situatieschema |
|---------------------------------------|----------------------------------------------------|--------------------------|
|                                       | Kasteelstraat 39 B<br>8531 Hulste                  | Datum: 30/08/2019        |
|                                       | GSM: 0486 35 19 26<br>Fax: 056 70 45 69            | 3 x 400V + N ~ 50Hz      |
|                                       | e-mail: ludwig@ceelektro.be<br>BTW BE 0480.026.472 | 25A                      |
| Printed by BoltPDF (c) NCH Software.  | Free for non-commercial use only.                  |