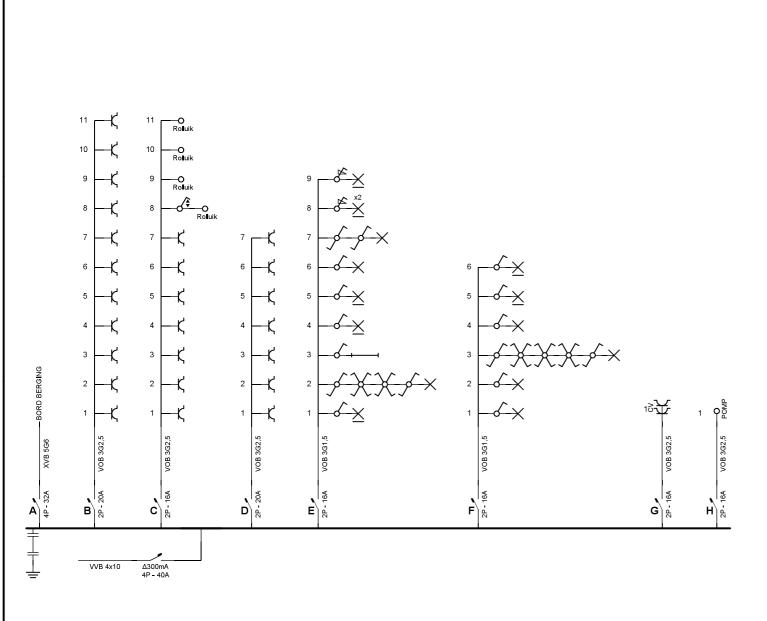

## **BORD BERGING**

GARAGE VERLICHTING + STOPCONTACTEN

ZOLDER VERLICHTING + STOPCONTACTEN

| Plaats van de elektrische installatie | Installateur<br>Ceelektro B.V.B.A.                 | p. 9/9<br>Situatieschema |
|---------------------------------------|----------------------------------------------------|--------------------------|
|                                       | Kasteelstraat 39 B<br>8531 Hulste                  | Datum: 30/08/2019        |
|                                       | GSM: 0486 35 19 26<br>Fax: 056 70 45 69            | 3 x 400V + N ~ 50Hz      |
|                                       | e-mail: ludwig@ceelektro.be<br>BTW BE 0480.026.472 | 25A                      |
| Printed by BoltPDF (c) NCH Software.  | Free for non-commercial use only.                  |                          |