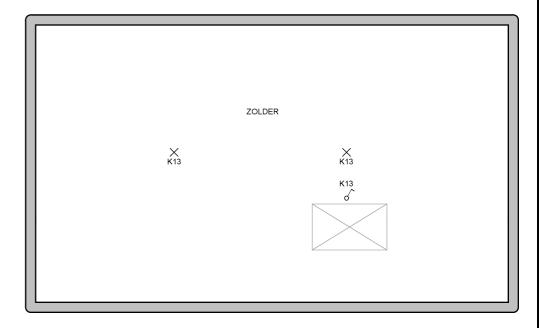

## **BORD BERGING**

GARAGE VERLICHTING + STOPCONTACTEN

ZOLDER VERLICHTING + STOPCONTACTEN

| Plaats van de elektrische installatie | Installateur<br>Ceelektro B.V.B.A.                 | p. 9/9<br>Situatieschema |
|---------------------------------------|----------------------------------------------------|--------------------------|
|                                       | Kasteelstraat 39 B<br>8531 Hulste                  | Datum: 30/08/2019        |
|                                       | GSM: 0486 35 19 26<br>Fax: 056 70 45 69            | 3 x 400V + N ~ 50Hz      |
|                                       | e-mail: ludwig@ceelektro.be<br>BTW BE 0480.026.472 | 25A                      |
| Printed by BoltPDF (c) NCH Software.  | Free for non-commercial use only.                  |                          |