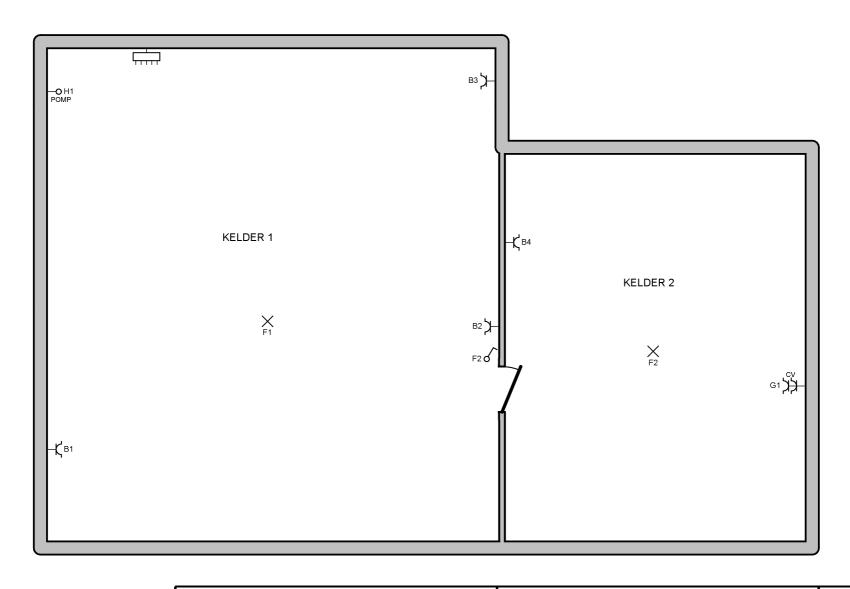

## **BORD KELDER**

| Plaats van de elektrische installatie        | Installateur Ceelektro B.V.B.A. Kasteelstraat 39 B 8531 Hulste GSM: 0486 35 19 26 Fax: 056 70 45 69 e-mail: ludwig@ceelektro.be BTW BE 0480.026.472 | p. 1/9<br>Eendraadschema |
|----------------------------------------------|-----------------------------------------------------------------------------------------------------------------------------------------------------|--------------------------|
|                                              |                                                                                                                                                     | Datum: 30/08/2019        |
|                                              |                                                                                                                                                     | 3 x 400V + N ~ 50Hz      |
|                                              |                                                                                                                                                     | 25A                      |
| Printed by BoltPDF (c) NCH Software. Free fo | non-commercial use only.                                                                                                                            |                          |