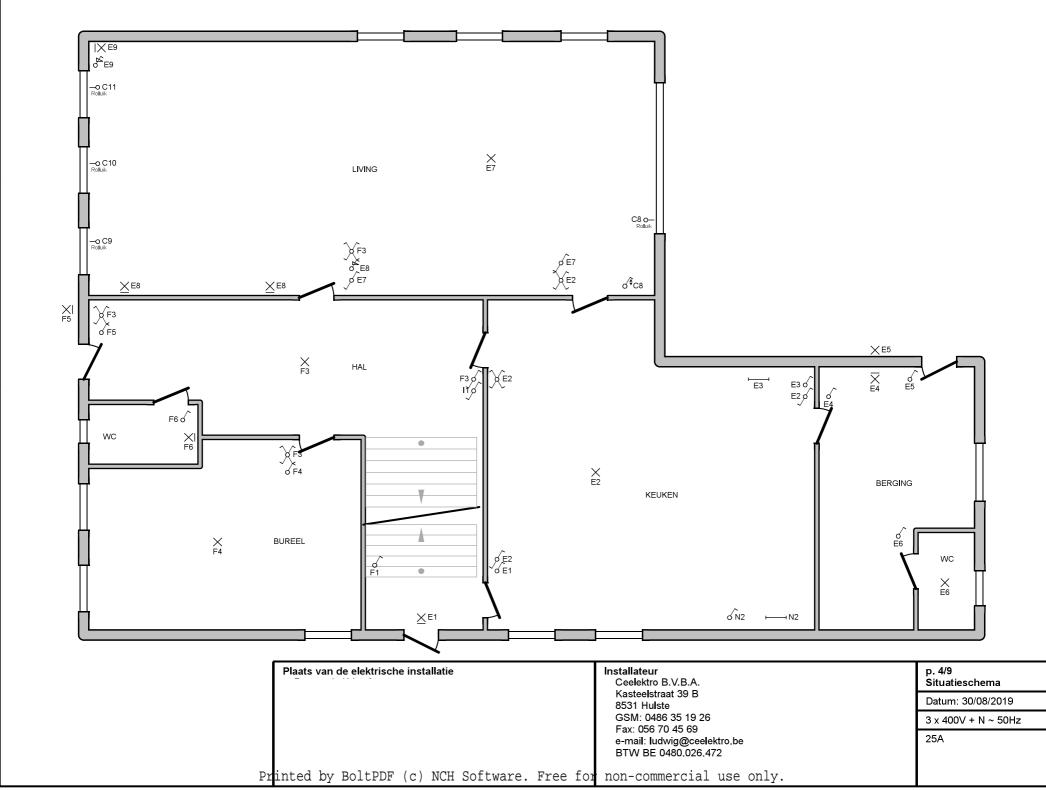

## **BORD KELDER**

| Plaats van de elektrische installatie        | Installateur Ceelektro B.V.B.A. Kasteelstraat 39 B 8531 Hulste GSM: 0486 35 19 26 Fax: 056 70 45 69 e-mail: ludwig@ceelektro.be BTW BE 0480.026.472 | p. 1/9<br>Eendraadschema |
|----------------------------------------------|-----------------------------------------------------------------------------------------------------------------------------------------------------|--------------------------|
|                                              |                                                                                                                                                     | Datum: 30/08/2019        |
|                                              |                                                                                                                                                     | 3 x 400V + N ~ 50Hz      |
|                                              |                                                                                                                                                     | 25A                      |
| Printed by BoltPDF (c) NCH Software. Free fo | non-commercial use only.                                                                                                                            |                          |