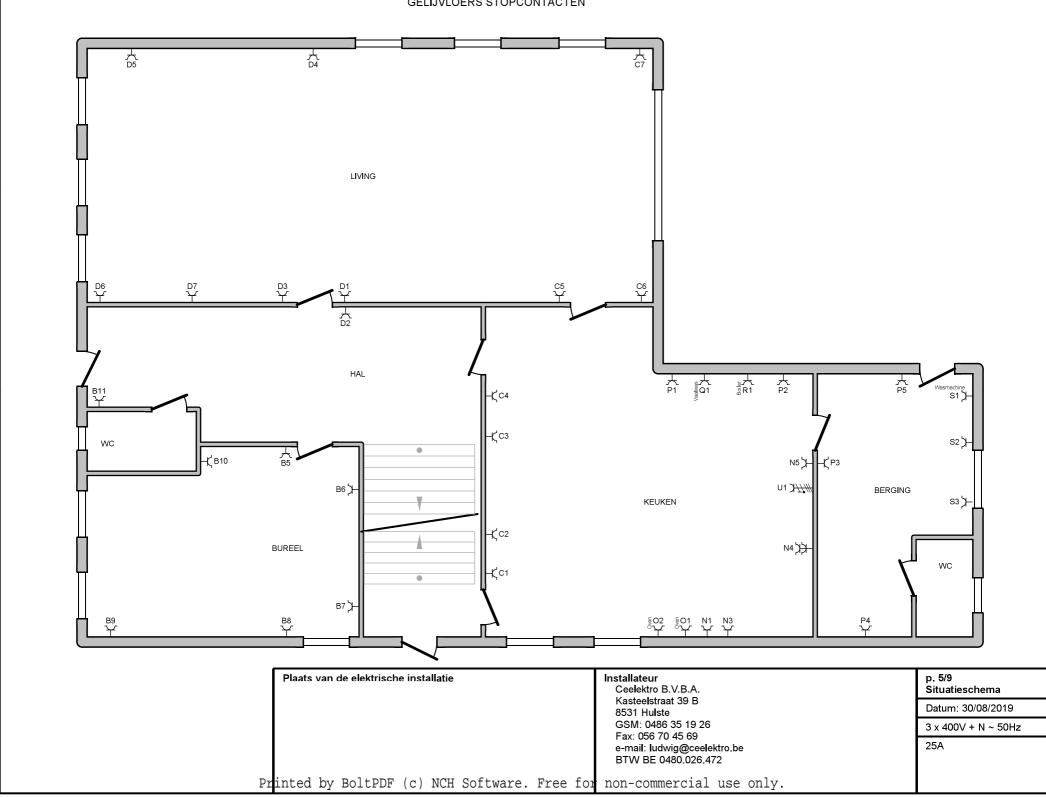

## **BORD KELDER**

| Plaats van de elektrische installatie        | Installateur Ceelektro B.V.B.A. Kasteelstraat 39 B 8531 Hulste GSM: 0486 35 19 26 Fax: 056 70 45 69 e-mail: ludwig@ceelektro.be BTW BE 0480.026.472 | p. 1/9<br>Eendraadschema |
|----------------------------------------------|-----------------------------------------------------------------------------------------------------------------------------------------------------|--------------------------|
|                                              |                                                                                                                                                     | Datum: 30/08/2019        |
|                                              |                                                                                                                                                     | 3 x 400V + N ~ 50Hz      |
|                                              |                                                                                                                                                     | 25A                      |
| Printed by BoltPDF (c) NCH Software. Free fo | non-commercial use only.                                                                                                                            |                          |