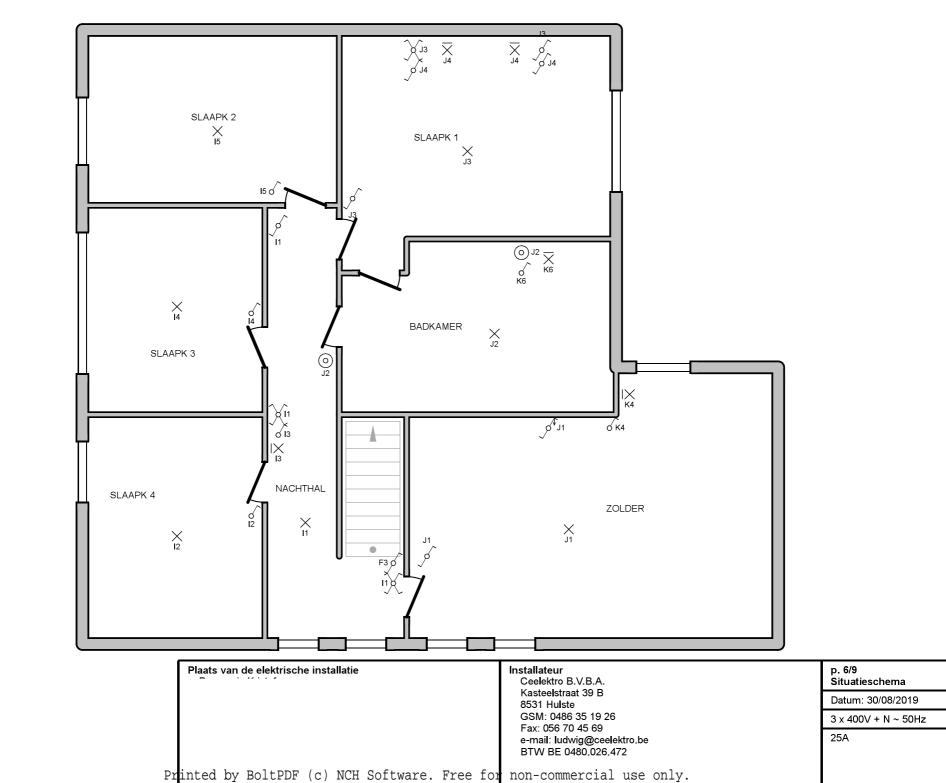

## **BORD BERGING**

GARAGE VERLICHTING + STOPCONTACTEN

ZOLDER VERLICHTING + STOPCONTACTEN

| Plaats van de elektrische installatie | Installateur<br>Ceelektro B.V.B.A.                 | p. 9/9<br>Situatieschema |
|---------------------------------------|----------------------------------------------------|--------------------------|
|                                       | Kasteelstraat 39 B<br>8531 Hulste                  | Datum: 30/08/2019        |
|                                       | GSM: 0486 35 19 26<br>Fax: 056 70 45 69            | 3 x 400V + N ~ 50Hz      |
|                                       | e-mail: ludwig@ceelektro.be<br>BTW BE 0480.026.472 | 25A                      |
| Printed by BoltPDF (c) NCH Software.  | Free for non-commercial use only.                  |                          |