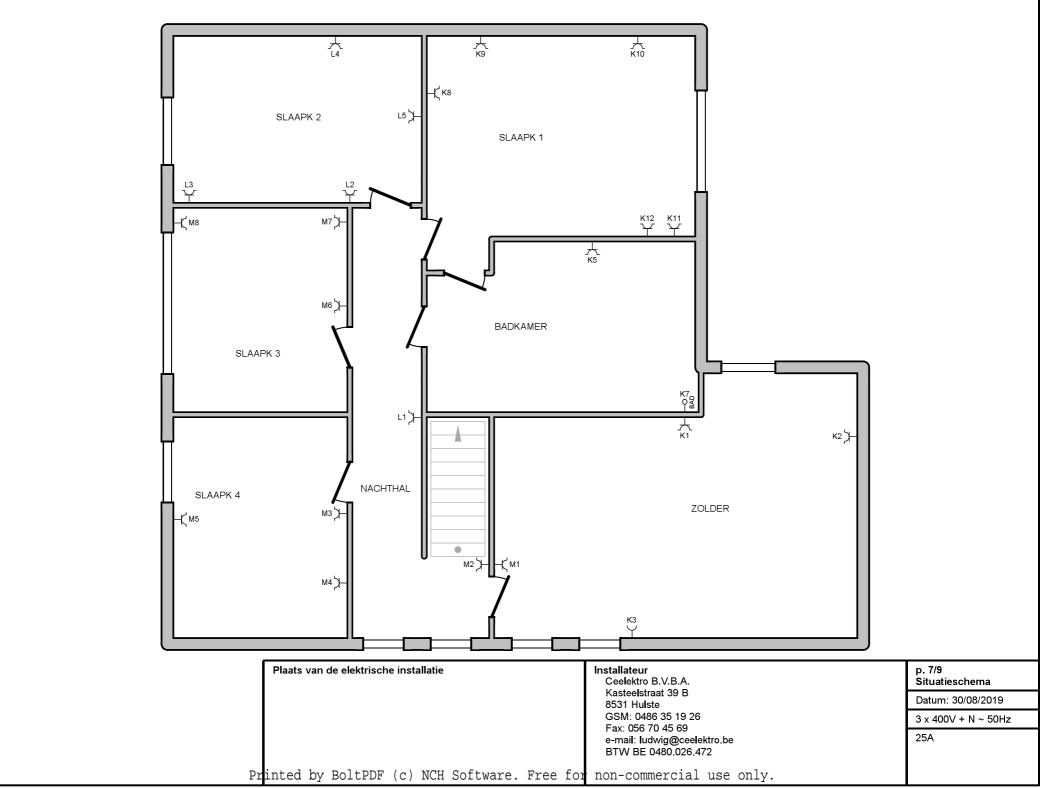

## **BORD BERGING**

GARAGE VERLICHTING + STOPCONTACTEN

ZOLDER VERLICHTING + STOPCONTACTEN

| Plaats van de elektrische installatie | Installateur<br>Ceelektro B.V.B.A.                 | p. 9/9<br>Situatieschema |
|---------------------------------------|----------------------------------------------------|--------------------------|
|                                       | Kasteelstraat 39 B<br>8531 Hulste                  | Datum: 30/08/2019        |
|                                       | GSM: 0486 35 19 26<br>Fax: 056 70 45 69            | 3 x 400V + N ~ 50Hz      |
|                                       | e-mail: ludwig@ceelektro.be<br>BTW BE 0480.026.472 | 25A                      |
| Printed by BoltPDF (c) NCH Software.  | Free for non-commercial use only.                  |                          |